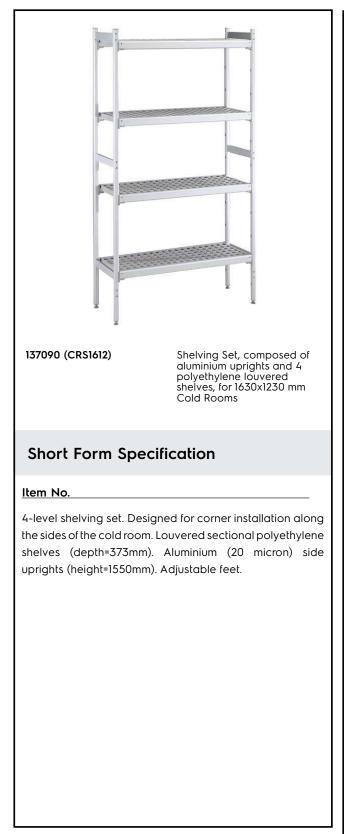

# FROFESSIONAL

Stainless Steel Preparation Aluminum Shelving Set for 1630x1230 mm cold rooms

| ITEM #  |  |
|---------|--|
| MODEL # |  |
| NAME #  |  |
| SIS #   |  |
| AIA #   |  |

### **Main Features**

- Complete shelving system allows rapid and easy fixing of the shelves to the uprights.
- GN 1/1, GN 1/2 and GN 1/3 can be inserted into the frame.

### Construction

- Uprights and shelf frames constructed entirely in anodized aluminium (20 micron).
- 4 tiers.
- Shelves made by section of polyethylene tablets.
- Sectional polyethylene shelves are dishwasher safe.

## Key Information:

| External dimensions, Width:  |         |
|------------------------------|---------|
| 137090 (CRS1612)             | 708 mm  |
| External dimensions, Depth:  | 373 mm  |
| External dimensions, Height: | 1550 mm |
| Max loading weight:          | 1040 kg |
| Net weight:                  | 41 kg   |
| Uprights                     | 2       |