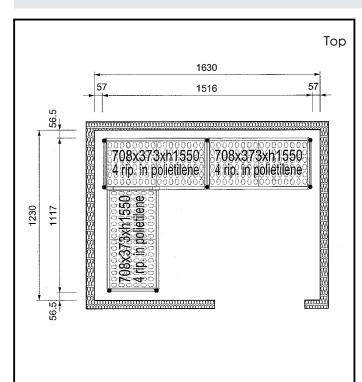

## Key Information:

| External dimensions, Width:  |         |
|------------------------------|---------|
| 137090 (CRS1612)             | 708 mm  |
| External dimensions, Depth:  | 373 mm  |
| External dimensions, Height: | 1550 mm |
| Max loading weight:          | 1040 kg |
| Net weight:                  | 41 kg   |
| Uprights                     | 2       |